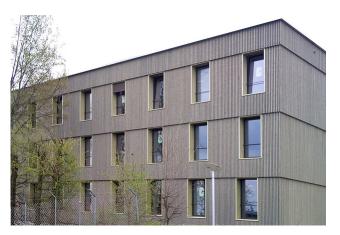

## The construction method

The exterior walls were made in stud construction. A special feature is that the building grows outwards as the number of floors increases. The building is clad with vertical plus-minus formwork with different board thicknesses. Another special feature is that the elevator shaft is also made of wood.

## **Construction Data**

- 1000 m<sup>2</sup>
- 3 floors
- Lift shaft in wood