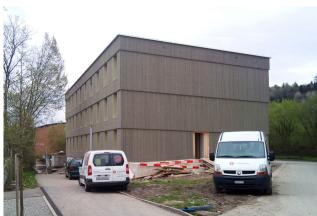

# Animal hospital new office building, Zürich

2011

About 10 years ago, a three-year temporary office building made of containers was erected on the premises of the Zurich Animal Hospital. After two extensions of the temporary facility, a third extension was denied to the operators. Therefore, the building owners decided to build a new building.

# The project

Based on the certificate of need, the target had to be expanded from the original 500 m² to 1000 m². The new building, a three-story wooden structure, stands on piled strip footings and is air-laid. Floor box girder elements were laid over the foundations, and these were also used for the false ceiling and flat roof. The room partition walls are simple stud constructions with planking on both sides, which have to fulfill specified fire resistances according to the use and requirements.