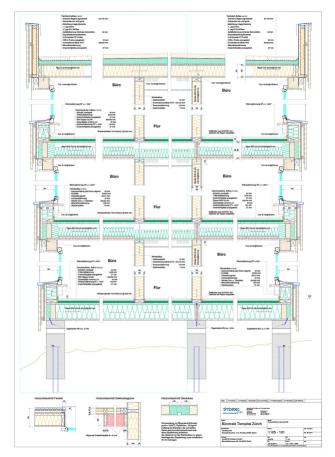

# The project

Based on the certificate of need, the target had to be expanded from the original 500 m² to 1000 m². The new building, a three-story wooden structure, stands on piled strip footings and is air-laid. Floor box girder elements were laid over the foundations, and these were also used for the false ceiling and flat roof. The room partition walls are simple stud constructions with planking on both sides, which have to fulfill specified fire resistances according to the use and requirements.

Cross section building

Installation pre-wall

Section through elevator shaft