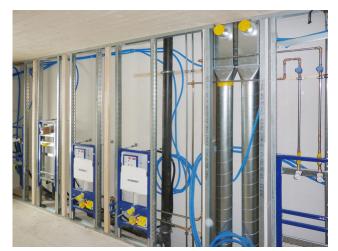

fire resistances according to the use and requirements.

## The construction method

The exterior walls were made in stud construction. A special feature is that the building grows outwards as the number of floors increases. The building is clad with vertical plus-minus formwork with different board thicknesses. Another special feature is that the elevator shaft is also made of wood.

# The challenge

With an extension of the office containers and to obtain an unlimited building permit, the following problem points arose: Fire police objections/corrections, thermal objections/corrections and electrical supply lines, which were provisional until then. All these considerations led to the construction of a new building on the site of the existing provisional one.





Cross section building



Installation pre-wall



Section through elevator shaft



## **Construction Data**

- 1000 m<sup>2</sup>
- 3 floors
- Lift shaft in wood

## **Services of Timbatec**

- SIA Phase 31 Preliminary design
- SIA Phase 32 Construction project
- SIA Phase 41 Tendering and comparison of offers
- SIA Phase 51 Implementation project
- 3D and 2D construction planning
- SIA Phase 52 Execution

## **Elevators**

AS Aufzüge 8907 Wettswil

#### Master builder

Suter Zotti AG 8090 Zurich

#### **Architect**

Landolf Architekten GmbH 8090 Zurich

## Client

Hochbauamt ZH 8090 Zurich

#### **Timber contractor**

Blätter Holzbau GmbH 9556 Affeltrangen