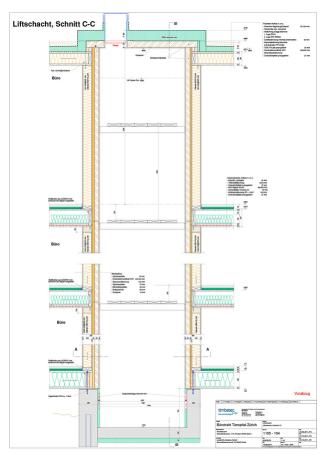

## The construction method

The exterior walls were made in stud construction. A special feature is that the building grows outwards as the number of floors increases. The building is clad with vertical plus-minus formwork with different board thicknesses. Another special feature is that the elevator shaft is also made of wood.

Cross section building

Installation pre-wall

Section through elevator shaft

## **Construction Data**

- 1000 m<sup>2</sup>
- 3 floors
- Lift shaft in wood